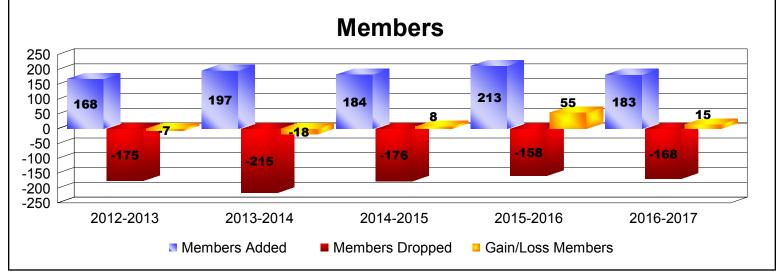

District 201V2 As of June 2017 Cumulative

| Year      | New<br>Clubs | Dropped<br>Clubs | Gain/<br>Loss<br>Clubs | New<br>Members | Charter<br>Members | Reinstate<br>Members | Transfer<br>Members | Total<br>Member<br>Added | Total<br>Members<br>Dropped | Gain/<br>Loss<br>Members |
|-----------|--------------|------------------|------------------------|----------------|--------------------|----------------------|---------------------|--------------------------|-----------------------------|--------------------------|
| 2012-2013 | 1            | 0                | 1                      | 120            | 30                 | 2                    | 16                  | 168                      | -175                        | -7                       |
| 2013-2014 | 0            | 0                | 0                      | 156            | 5                  | 12                   | 24                  | 197                      | -215                        | -18                      |
| 2014-2015 | 0            | 0                | 0                      | 157            | 3                  | 3                    | 21                  | 184                      | -176                        | 8                        |
| 2015-2016 | 1            | 0                | 1                      | 163            | 29                 | 7                    | 14                  | 213                      | -158                        | 55                       |
| 2016-2017 | 0            | 0                | 0                      | 163            | 2                  | 6                    | 12                  | 183                      | -168                        | 15                       |
| Average   | 0            | 0                | 0                      | 152            | 14                 | 6                    | 17                  | 189                      | -178                        | 11                       |