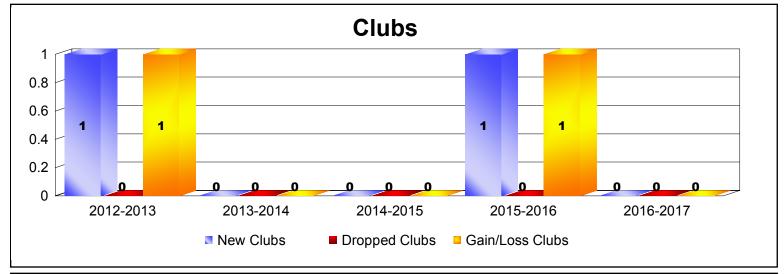

District 201V2 As of June 2017 Cumulative

| Year      | New<br>Clubs | Dropped<br>Clubs | Gain/<br>Loss<br>Clubs | New<br>Members | Charter<br>Members | Reinstate<br>Members | Transfer<br>Members | Total<br>Member<br>Added | Total<br>Members<br>Dropped | Gain/<br>Loss<br>Members |
|-----------|--------------|------------------|------------------------|----------------|--------------------|----------------------|---------------------|--------------------------|-----------------------------|--------------------------|
| 2012-2013 | 1            | 0                | 1                      | 120            | 30                 | 2                    | 16                  | 168                      | -175                        | -7                       |
| 2013-2014 | 0            | 0                | 0                      | 156            | 5                  | 12                   | 24                  | 197                      | -215                        | -18                      |
| 2014-2015 | 0            | 0                | 0                      | 157            | 3                  | 3                    | 21                  | 184                      | -176                        | 8                        |
| 2015-2016 | 1            | 0                | 1                      | 163            | 29                 | 7                    | 14                  | 213                      | -158                        | 55                       |
| 2016-2017 | 0            | 0                | 0                      | 163            | 2                  | 6                    | 12                  | 183                      | -168                        | 15                       |
| Average   | 0            | 0                | 0                      | 152            | 14                 | 6                    | 17                  | 189                      | -178                        | 11                       |